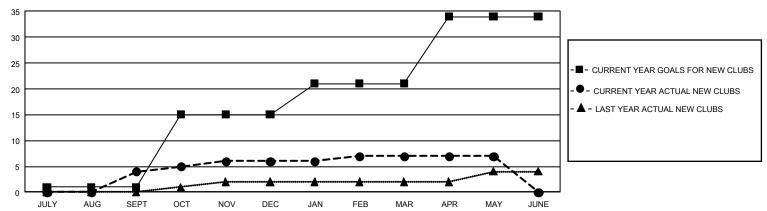

## GMT Constitutional Area 1, Group C

**GMT**: OPEN

REPORT DOES NOT INCLUDE CLUBS IN UNDISTRICTED AREAS.

| Clubs                 |               |           |               | Members               |                        |                         |                                                    |  |
|-----------------------|---------------|-----------|---------------|-----------------------|------------------------|-------------------------|----------------------------------------------------|--|
| RESULTS FOR 2019-2020 |               |           |               | RESULTS FOR 2019-2020 |                        |                         |                                                    |  |
| QUARTER               | NEW CLUB GOAL | NEW CLUBS | DROPPED CLUBS | QUARTER MEM           | BER GROWTH NET<br>GOAL | MEMBER GROWTH<br>ACTUAL | DROPPED<br>MEMBERS ACTUAL<br>(including transfers) |  |
| JULY/AUG/SEPT         | 3             | 4         | 3             | JULY/AUG/SEPT         | 1,518                  | 826                     | 860                                                |  |
| OCT/NOV/DEC           | 42            | 2         | 4             | OCT/NOV/DEC           | 1,920                  | 825                     | 1,082                                              |  |
| JAN/FEB/MAR           | 18            | 1         | 3             | JAN/FEB/MAR           | 2,277                  | 777                     | 779                                                |  |
| APR/MAY/JUNE          | 39            | 0         | 4             | APR/MAY/JUNE          | 1,653                  | 147                     | 463                                                |  |