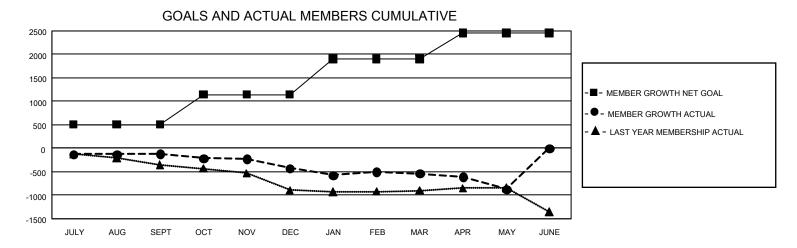

## GMT Constitutional Area 1, Group C

**GMT**: OPEN

REPORT DOES NOT INCLUDE CLUBS IN UNDISTRICTED AREAS.

| Clubs                 |               |           |               | Members               |                        |                         |                                                    |  |
|-----------------------|---------------|-----------|---------------|-----------------------|------------------------|-------------------------|----------------------------------------------------|--|
| RESULTS FOR 2019-2020 |               |           |               | RESULTS FOR 2019-2020 |                        |                         |                                                    |  |
| QUARTER               | NEW CLUB GOAL | NEW CLUBS | DROPPED CLUBS | QUARTER MEM           | BER GROWTH NET<br>GOAL | MEMBER GROWTH<br>ACTUAL | DROPPED<br>MEMBERS ACTUAL<br>(including transfers) |  |
| JULY/AUG/SEPT         | 3             | 4         | 3             | JULY/AUG/SEPT         | 1,518                  | 826                     | 860                                                |  |
| OCT/NOV/DEC           | 42            | 2         | 4             | OCT/NOV/DEC           | 1,920                  | 825                     | 1,082                                              |  |
| JAN/FEB/MAR           | 18            | 1         | 3             | JAN/FEB/MAR           | 2,277                  | 777                     | 779                                                |  |
| APR/MAY/JUNE          | 39            | 0         | 4             | APR/MAY/JUNE          | 1,653                  | 147                     | 463                                                |  |